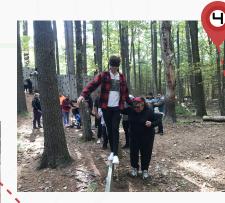

#### Chollengerroit Challenge Trail Your team can grow to learn new things and gain new skills in community.

Top of the Hill

pool

Spruce

Lodge

Children's Forest Main

Cabin 2 "Wisdom

Guidance