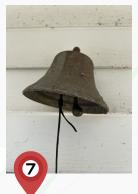

#### The Bell

When people leave Camp, we ring them out with the bell, hoping they'll take the message of Camp with them to others and come back soon.